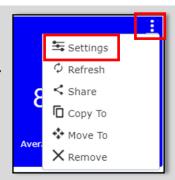

Click [Save]

Each Dashboard may be edited by clicking on the three ellipses in the upper right corner and clicking on Settings. Contact Customer Support for details to create personalized Dashboards.

For Technical Support please contact: 1.800.227.8187 or email dmssupport@dominiondms.com