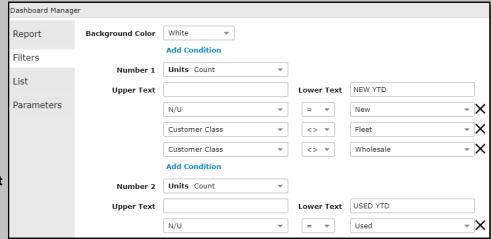

### ON THE **FILTERS** TAB

- 1. Set **Background Color** White
- 2. Specify Number 1 as [Units Count]
- Leave Upper Text blank Lower Text "NEW YTD"
- 4. Click [ Add Condition ]
- 5. [ **N/U** ] [ = ] [ **New** ]
- 6. Click [ Add Condition ]
- 7. [ Customer Class ] [ <> ] [ Fleet ]
- 8. Click [ Add Condition ]
- 9. [ Customer Class ] [ <> ] [ Wholesale ]
- 10. Specify Number 2 as [Units Count]
- Leave Upper Text Blank Lower Text "USED YTD"
- 12. Click [ Add Condition ]
- 13. [ **N/U** ] [ = ] [ **Used** ]