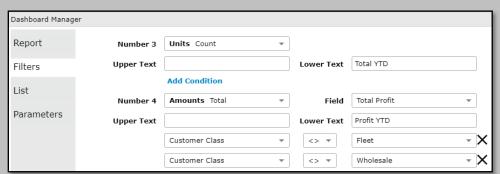

## ON THE **FILTERS** TAB

- 14. Specify Number 3 as [Units Count]
- 15. Leave Upper Text blank Lower Text "Total YTD"
- 16. Specify Number 4 [Amounts Total] Field [ Total Profit ]
- 17. Leave Upper Text blank Lower Text "Profit YTD"
- 18. Click [ Add Condition ]
- 19. [ **Customer Class** ] [ <> ] [ **Fleet** ]
- 20. Click [ Add Condition ]
- 21. [ Customer Class ] [ <> ] [ Wholesale ]