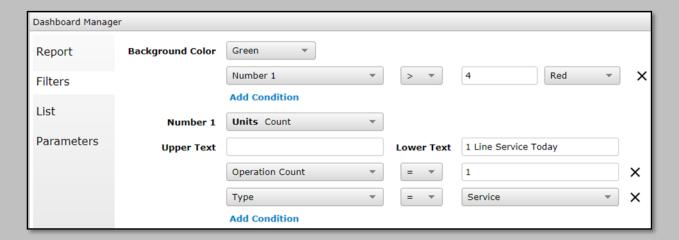

#### ON THE **FILTERS** TAB

- 1. Set **Background Color** Green
- 2. Click [ Add Condition ]
- 3. Set [**Number 1**] [ > ] [4 or amount] [**Red**]
- 4. Specify **Number 1** as [**Units Percentage**]
- Leave Upper Text Blank Lower Text "1 Line Service Today"
- 6. Click [ **Add Condition** ]
- 7. [ Operation Count ] [ = ] [ 1 ]
- 8. Click [ Add Condition ]
- 9. [ **Type** ] [ =] [ **Service** ]