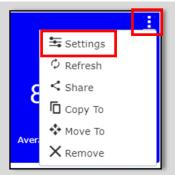

- 5. **Based On** [ Open Date ]
- 6. **Date Type** [ Preset Date Range ]
- 7. **Date Range** [ Today ]

Click [Save]

Each Dashboard Report may be edited by clicking on the three ellipses in the upper right corner and clicking on Settings. Contact Customer Support for more details to create personalized Dashboards.