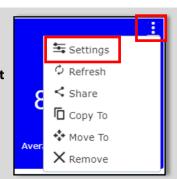

Click [Save]

Each Dashboard Report may be edited by clicking on the three ellipses in the upper right corner and clicking on Settings. Contact Customer Support for details to create personalized Dashboards.