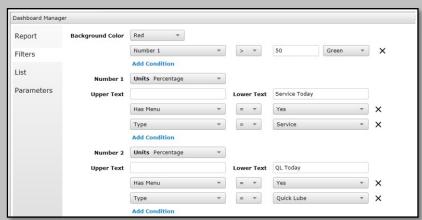

### ON THE **FILTERS** TAB

- 1. Set Background Color - [ Red ]
- 2. Click [ Add Condition ]
- 3. [ Number 1 ] [ > ] [50 ] [ Green ]
- Specify Number 1 as [Units Percentage] 4.
- 5. Leave Upper Text Blank Lower Text "Service Today"
- Click [ Add Condition ] 6.
- 7. [ Has Menu ] [ = ] [ Yes ]
- Click [ Add Condition ] 8.

- [ Type ] [ =] [ Service ] 9.
- 10. Specify Number 2 as [Units Percentage]
- Leave Upper Text Blank Lower Text "QL Today" 11.
- 12. Click [ Add Condition ]
- 13. [ Has Menu ] [ = ] [ Yes ]
- 14. Click [ Add Condition ]
- 15. [ Type ] [ =] [ Quick Lube ]