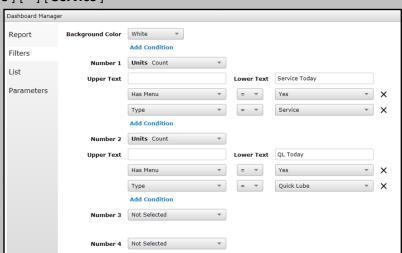

#### ON THE **FILTERS** TAB

- 1. Set **Background Color** White
- 2. Specify Number 1 as [**Units Count**]
- 3. Leave Upper Text Blank Lower Text "Service Today"
- 4. Click [ Add Condition ]
- 5. [ Has Menu ] [ = ] [ Yes ]
- 6. Click [ **Add Condition** ]
- 7. [ **Type** ] [ =] [ **Service** ]

- 8. Specify Number 2 as [Units Count]
- Leave Upper Text Blank Lower Text "QL Today"
  - Click [ Add Condition ]
- 11. [ Has Menu ] [ = ] [ Yes ]
- 12. Click [ **Add Condition** ]
- 13. **[ Type ] [ =] [ Quick Lube ]**