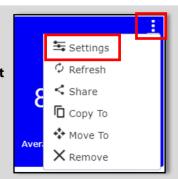

Click [Save]

Each Dashboard REport may be edited by clicking on the three ellipses in the upper right corner and clicking on Settings. Contact Customer Support for details to create personalized Dashboards.