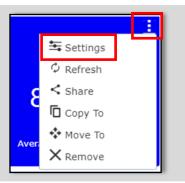

Click [Save]

Each Dashboard Report may be edited by clicking on the three ellipses in the upper right corner and clicking on Settings. Contact Customer Support for details to create personalized Dashboards.