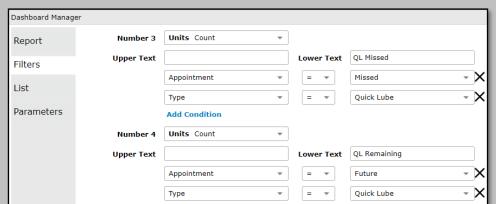

### ON THE **FILTERS** TAB

- 12. Specify Number 3 as [Units Count]
- 42 | 42 | 42 | 14
- 13. Leave Upper Text Blank Lower Text "QL Missed"
- 14. Click [ Add Condition ]
- 15. Set [ **Appointment** ] [ **=** ] [ **Missed** ]
- 16. Click [ Add Condition ]
- 17. Set [ **Type** ] [ **=** ] [ **Quick Lube** ]
- **18.** Specify Number 4 as [Units Count]
- **19.** Leave **Upper Text** Blank **Lower Text** "QL Remaining"
- 20. Click [ Add Condition ]
- 21. Set [ **Appointment** ] [ = ] [ **Future** ]

#### **22.** Click [ **Add Condition** ]

23. Set [ **Type** ] [ **=** ] [ **Quick Lube** ]