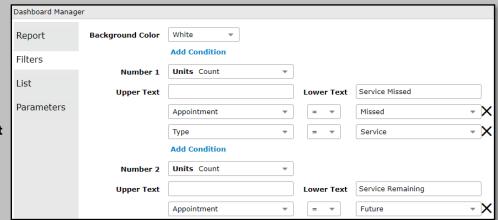

## ON THE **FILTERS** TAB

- Set Background Color White
- 2. Specify Number 1 as [Units Count]
- 3. Leave Upper Text Blank Lower Text "Service Missed"
- 4. Click [ Add Condition ]
- 5. Set [Appointment ] [ = ] [Missed]
- 6. Click [ Add Condition ]
- 7. Set [**Type**] [ = ] [**Service**]
- 8. Specify Number 2 as [Units Count]
- Leave Upper Text Blank Lower Text "Service Remaining"
- 10. Click [ Add Condition ]
- 11. Set [ **Appointment** ] [ = ] [ **Future** ]