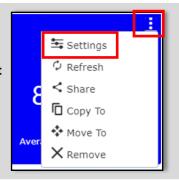

Click [Save]

Each Dashboard Report may be edited by clicking on the three ellipses in the upper right corner and clicking on Settings. Contact Customer Support for details to create personalized Dashboards.