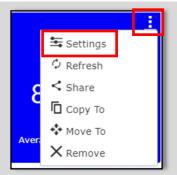

- 5. **Based On** [ Open Date ]
- 6. **Date Type** [ Preset Date Range ]
- 7. **Date Range** [ Today ]

Click [Save]

Each Dashboard may be edited by clicking on the three ellipses in the upper right corner and clicking on Settings. Contact Customer Support for details to create personalized Dashboards.