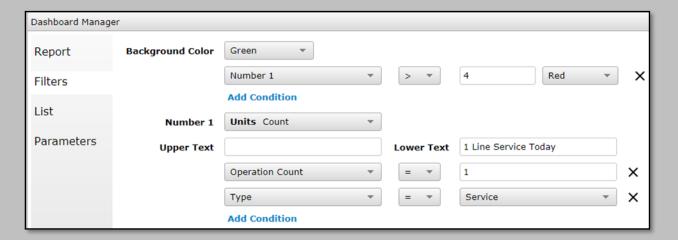

## ON THE **FILTERS** TAB

- 1. Set **Background Color** Green
- 2. Click [ Add Condition ]
- 3. Set [**Number 1**] [ > ] [4 or amount] [**Red**]
- 4. Specify **Number 1** as [**Units Percentage**]
- Leave Upper Text Blank Lower Text "1 Line Service Today"
- 6. Click [ Add Condition ]
- 7. [ Operation Count ] [ = ] [ 1 ]
- 8. Click [ Add Condition ]
- 9. **[ Type ] [ =] [ Service ]**