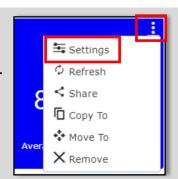

Click [Save]

Each Dashboard may be edited by clicking on the three ellipses in the upper right corner and clicking on Settings. Contact Customer Support for details to create personalized Dashboards.

For Technical Support, please contact: 1.800.227.8187 or email dmssupport@dominiondms.com