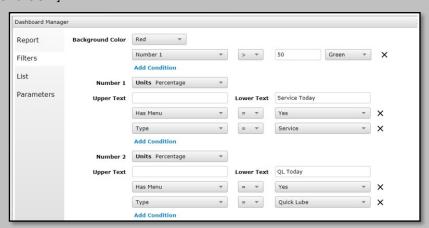

### ON THE **FILTERS** TAB

- 1. Set Background Color - [ Red ]
- 2. Click [ Add Condition ]
- 3. [ Number 1 ] [ > ] [50 ] [ Green ]
- Specify Number 1 as [Units Percentage] 4.
- 5. Leave Upper Text Blank Lower Text "Service Today"
- Click [ Add Condition ] 6.
- 7. [ Has Menu ] [ = ] [ Yes ]
- Click [ Add Condition ] 8.

- [ Type ] [ =] [ Service ] 9.
- 10. Specify Number 2 as [Units Percentage]
- Leave Upper Text Blank Lower Text "QL Today" 11.
- 12. Click [ Add Condition ]
- 13. [ Has Menu ] [ = ] [ Yes ]
- 14. Click [ Add Condition ]
- 15. [ Type ] [ =] [ Quick Lube ]